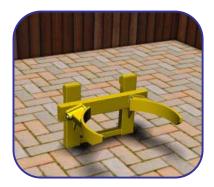

## **Carriage Mounted Drum Handler**

The entry level, carriage mounted solution for handling Steel Drums

## Operation :-

The action of the attachment is fully automatic. The attachment has two curved arms which hinge at one end. To lift a drum, approach it with the clamp arms horizontal and positioned halfway up the drum, between two rolling hoops. When the arms contact the drum they will open automatically, falling back around the drum as you proceed forwards. When the attachment is raised the arms will grip the drum tightly under the upper rolling hoop.