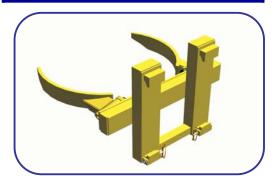

## **Carriage Mounted Drum Handler**

The entry level, carriage mounted solution for handling Steel Drums

## Operation :-

The action of the attachment is fully automatic. The attachment has two curved arms which hinge at one end. To lift a drum, approach it with the clamp arms horizontal and positioned halfway up the drum, between two rolling hoops. When the arms contact the drum they will open automatically, falling back around the drum as you proceed forwards. When the attachment is raised the arms will grip the drum tightly under the upper rolling hoop.