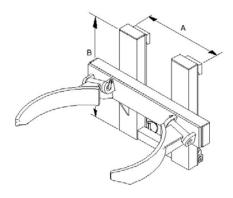

| Model Ref. | Weight | C of G | LLC    |
|------------|--------|--------|--------|
| CDH-1      | 40 kg  | 114 mm | 190 mm |
| CDH-1 HD   | 49 kg  | 121 mm | 200 mm |
| CDH-2      | 59 kg  | 122 mm | 190 mm |

| Model Ref. | Capacity | Carriage Class | No. of drums | Drum Types | А      | В      |
|------------|----------|----------------|--------------|------------|--------|--------|
| CDH-1      | 500 kg   | 2              | 1            | 1          | 400 mm | 500 mm |
| CDH-1 HD   | 1000 kg  | 2              | 1            | 1          | 400 mm | 500 mm |
| CDH-2      | 1000 kg  | 2              | 2            | 1          | 400 mm | 500 mm |