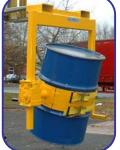

# **Drum Rotator Crane Slung**

Designed to facilitate controlled and effortless pouring of the contents of either steel or 'L' Ring plastic drums.

## Use :-

Designed for controlled manual rotation of 210 litre drums, the attachment is slung under a crane, small fork pockets are fitted for use with a fork truck. The gearbox allows controlled pouring and rotation through a full 360 degrees. Variations of girdle type are available to suit either steel or plastic drums. There is also a model available to suit smaller 110 litre drums, and a heavy duty model for heavier drums of powder, scrap etc.