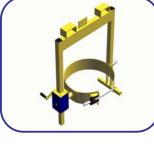

## **Operation :-**

Drum Types

In order to pick up the drum for transportation or pouring, set the girdle to the horizontal position by using the handle or chain fitted to the geared Turning Unit/gear box. The lifting yoke must then be positioned at a height such that the girdle fits around the centre of the drum, between the rolling hoops.