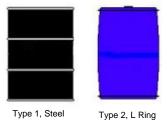

## Use :-

Designed for controlled manual rotation of 210 litre drums, the attachment is slung under a crane, small fork pockets are fitted for use with a fork truck. The gearbox allows controlled pouring and rotation through a full 360 degrees. Variations of girdle type are available to suit either steel or plastic drums. There is also a model available to suit smaller 110 litre drums, and a heavy duty model for heavier drums of powder, scrap etc.

## **Operation :-**

Drum Types

In order to pick up the drum for transportation or pouring, set the girdle to the horizontal position by using the handle or chain fitted to the geared Turning Unit/gear box. The lifting yoke must then be positioned at a height such that the girdle fits around the centre of the drum, between the rolling hoops.