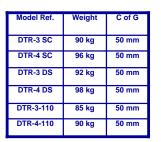

| Model Ref. | Capacit<br>y | No. of<br>Drums | Drum<br>Types | Type of<br>Operation | 'A' Load<br>Center | 'B' Fork<br>Spread | 'C' Fork<br>Width | 'D' Fork<br>Thickness |
|------------|--------------|-----------------|---------------|----------------------|--------------------|--------------------|-------------------|-----------------------|
| DTR-3 SC   | 360 kg       | 1               | 1             | Crank Handle         | 818 mm             | 707 mm             | 140 mm            | 60 mm                 |
| DTR-4 SC   | 360 kg       | 1               | 1             | Loop Chain           | 818 mm             | 707 mm             | 140 mm            | 60 mm                 |
| DTR-3 DS   | 360 kg       | 1               | 1,2           | Crank Handle         | 818 mm             | 707 mm             | 140 mm            | 60 mm                 |
| DTR-4 DS   | 360 kg       | 1               | 1,2           | Loop chain           | 818 mm             | 707 mm             | 140 mm            | 60 mm                 |
| DTR-3-110  | 200 kg       | 1               | 1             | Crank Handle         | 688 mm             | 547 mm             | 140 mm            | 60 mm                 |
| DTR-4-110  | 200 kg       | 1               | 1             | Loop chain           | 688 mm             | 547 mm             | 140 mm            | 60 mm                 |